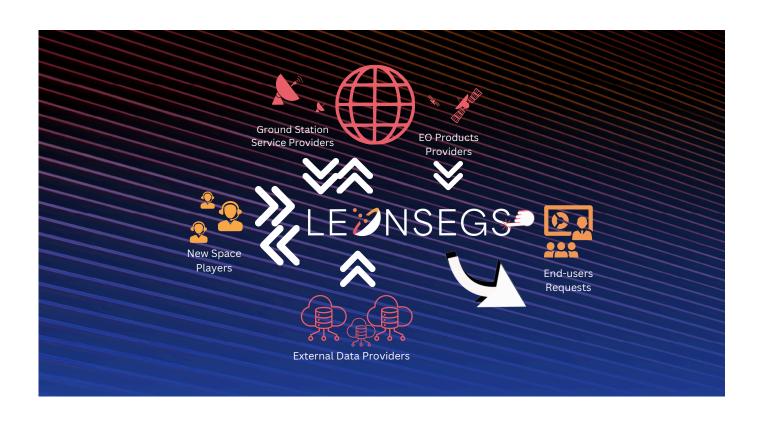

# Revolutionising the future of the Earth Observation data business landscape

A 30-month project that started in July 2023, with the goal to develop a prototype of a multi-mission ground segment that can coordinate and produce complex EO products for end users, by federating different EO data providers that support the heterogeneity and diversity of the New Space ecosystem.

### By joining LEONSEGS, you will:

- Access and use EO data from multiple sources and missions, through harmonized interfaces and the central automated service
- Externalize your ground segment infrastructure or access new markets, if you are an EO data provider
- Contribute to European EO leadership and innovation, with disruptive solutions for complex scenarios of multiple collaborative missions
- Collaborate with other EO stakeholders, such as private sector, EU policymakers and end users